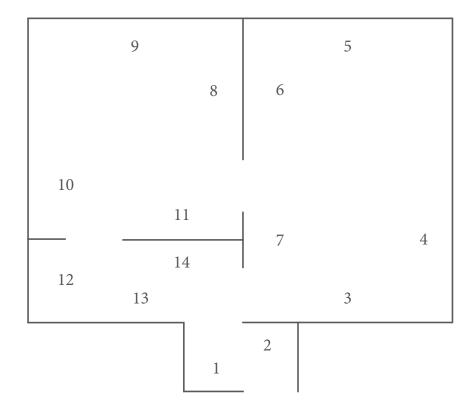

#### Entrance

1. Radishes, 2025 signed, dated verso gesso, pen, oil on linen over panel 45.7 x 61 cm. 18 x 24 in.

2. Cut Roots with Signature, 2024
oil on canvas
48.3 x 76.6 cm.
19 x 30 1/4 in.

#### Front Room

5. The Lady with the Dog, 2024oil on canvas168 x 157.5 cm.66 x 62 in.

4. *Albers Shadow*, 2024 oil on canvas 63.2 x 45.7 cm. 25 x 18 in.

5. Melondrama (After Cotán), 2025 oil on canvas  $157.5 \times 167.6 \text{ cm}.$   $62 \times 66 \text{ in}.$ 

6. Everyone and Their Mortality, 2024 oil on canvas  $48.3 \times 71.1 \text{ cm}$ .  $19 \times 28 \text{ in}$ .

7. Shadows, 2022 oil on canvas 80 x 65 cm. 31 1/2 x 25 1/2 in.

## **Back Room**

8. Calling Albers, 2025 oil on canvas 96.5 x 86.5 cm. 38 x 34 in.

9. October Shadows, 2024 oil on canvas 167.6 x 157.5 cm. 66 x 62 in.

10. *Lilac Wine*, 2022 oil on canvas 99.1 x 79 cm. 39 x 31 in.

11. Odalisque with Lute and Apples, 2024 oil on canvas  $183 \times 150$  cm.  $72 \times 59$  in.

# Corridor

12. Adventure (in Gray), 2022 oil on canvas 96.5 x 86.4 cm. 38 x 34 in.

13. Albers Variation, 2024 oil on canvas  $63.2 \times 45.7$  cm.  $25 \times 18$  in.

14. Lemondrama (After Manet), 2024 oil on panel  $50.2 \times 65.4 \text{ cm}.$   $19\ 3/4 \times 25\ 3/4 \text{ in}.$